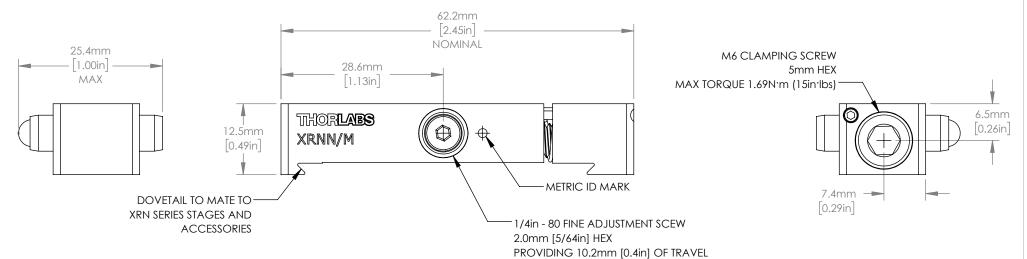

| DRAWING PROJECTION THORLARS                                          |              |            |                                |        |            |  |  |
|----------------------------------------------------------------------|--------------|------------|--------------------------------|--------|------------|--|--|
| 1103201                                                              |              | <b>/</b>   | www.thorlabs.com               |        |            |  |  |
|                                                                      | NAME         | DATE       | METRIC XRN RAIL NUDGER CARRIER |        |            |  |  |
| DRAWN                                                                | AL           | 31/JUL/19  | MEIRIC ARN RAIL NODGER CARRIER |        | KILK       |  |  |
| APPROVAL                                                             | AK           | 08/AUG/19  | MATERIAL N/A                   |        | REV        |  |  |
| COPYRIC                                                              | GHT © 2019 B | Y THORLABS | IN/A                           |        | А          |  |  |
| VALUES IN PARENTHESIS ARE CALCULATED AND MAY CONTAIN ROUNDOFF ERRORS |              |            | ITEM #<br>XRNN/M               | 0.03 k | ight<br>(g |  |  |