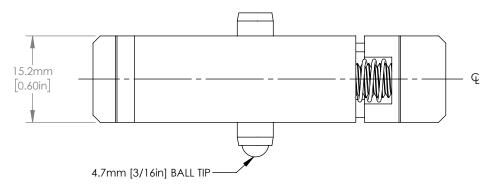

| DRAWING PROJECTION THORLARS                                          |              |            |                                |        |            |  |  |
|----------------------------------------------------------------------|--------------|------------|--------------------------------|--------|------------|--|--|
| 1103201                                                              |              | <b>/</b>   | www.thorlabs.com               |        |            |  |  |
|                                                                      | NAME         | DATE       | METRIC XRN RAIL NUDGER CARRIER |        |            |  |  |
| DRAWN                                                                | AL           | 31/JUL/19  | MEIRIC ARN RAIL NODGER CARRIER |        | KILK       |  |  |
| APPROVAL                                                             | AK           | 08/AUG/19  | MATERIAL N/A                   |        | REV        |  |  |
| COPYRIC                                                              | GHT © 2019 B | Y THORLABS | IN/A                           |        | А          |  |  |
| VALUES IN PARENTHESIS ARE CALCULATED AND MAY CONTAIN ROUNDOFF ERRORS |              |            | ITEM #<br>XRNN/M               | 0.03 k | ight<br>(g |  |  |