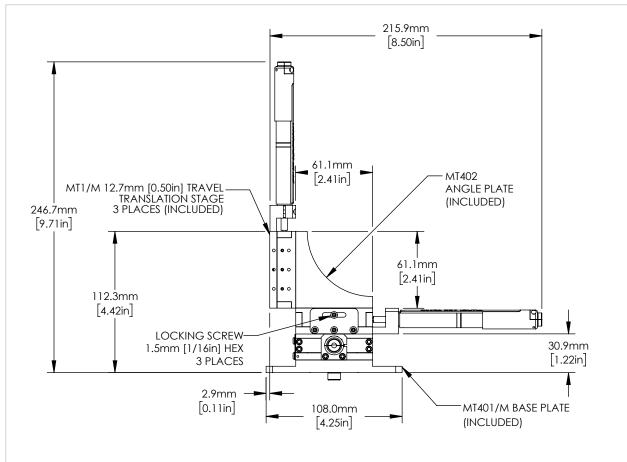

## **NOTES:**

(4)  $\emptyset$  1/8in X 1/4in DOWEL PINS INCLUDED WITH PURCHASE

REFER TO MT1/M-Z8 ENGINEERING SUPPORT DRAWING FOR MT1/M-Z8 MOUNTING HOLE SPECIFICATIONS

CABLE LENGTH 0.50m [1.6ft]

| DRAWING PROJECTION                                                   |      |           | THOR LABS.com         |           |           |
|----------------------------------------------------------------------|------|-----------|-----------------------|-----------|-----------|
|                                                                      | NAME | DATE      | METRIC MOTORIZED      |           |           |
| REDRAWN                                                              | TLB  | 30/MAR/12 | XYZ TRANSLATION STAGE |           |           |
| APPROVAL                                                             | SS   | 23/MAR/09 | material<br>N/A       |           | REV       |
| COPYRIGHT © 2012 BY THORLABS                                         |      |           | IN/A                  |           | Ŀ         |
| VALUES IN PARENTHESIS ARE CALCULATED AND MAY CONTAIN ROUNDOFF ERRORS |      |           | MT3/M-Z8              | APPROX WE | IGHT<br>G |