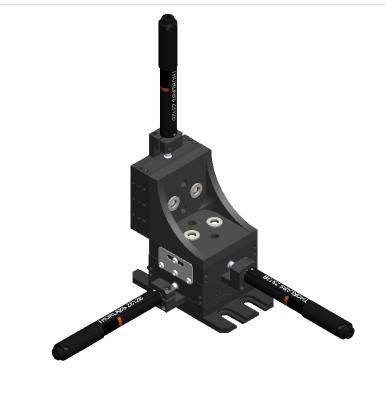

## **NOTES:**

(4)  $\emptyset$  1/8in X 1/4in DOWEL PINS INCLUDED WITH PURCHASE

REFER TO MT1/M-Z8 ENGINEERING SUPPORT DRAWING FOR MT1/M-Z8 MOUNTING HOLE SPECIFICATIONS

CABLE LENGTH 0.50m [1.6ft]

| DRAWING PROJECTION                                                   |      |           | THOR LABS.com         |           |           |
|----------------------------------------------------------------------|------|-----------|-----------------------|-----------|-----------|
|                                                                      | NAME | DATE      | METRIC MOTORIZED      |           |           |
| REDRAWN                                                              | TLB  | 30/MAR/12 | XYZ TRANSLATION STAGE |           |           |
| APPROVAL                                                             | SS   | 23/MAR/09 | material<br>N/A       |           | REV       |
| COPYRIGHT © 2012 BY THORLABS                                         |      |           | IN/A                  |           | Ŀ         |
| VALUES IN PARENTHESIS ARE CALCULATED AND MAY CONTAIN ROUNDOFF ERRORS |      |           | MT3/M-Z8              | APPROX WE | IGHT<br>G |