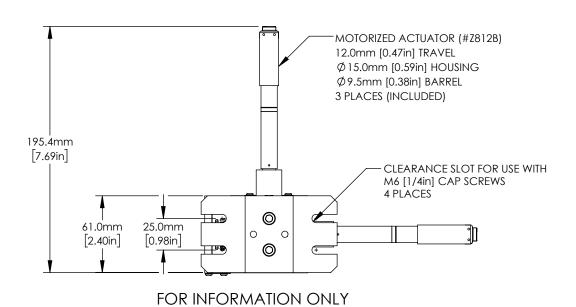

## **NOTES:**

(4)  $\emptyset$  1/8in X 1/4in DOWEL PINS INCLUDED WITH PURCHASE

REFER TO MT1/M-Z8 ENGINEERING SUPPORT DRAWING FOR MT1/M-Z8 MOUNTING HOLE SPECIFICATIONS

CABLE LENGTH 0.50m [1.6ft]

| DRAWING PROJECTION                                                   |      |           | THOR LABS.com         |           |           |
|----------------------------------------------------------------------|------|-----------|-----------------------|-----------|-----------|
|                                                                      | NAME | DATE      | METRIC MOTORIZED      |           |           |
| REDRAWN                                                              | TLB  | 30/MAR/12 | XYZ TRANSLATION STAGE |           |           |
| APPROVAL                                                             | SS   | 23/MAR/09 | material<br>N/A       |           | REV       |
| COPYRIGHT © 2012 BY THORLABS                                         |      |           | IN/A                  |           | Ŀ         |
| VALUES IN PARENTHESIS ARE CALCULATED AND MAY CONTAIN ROUNDOFF ERRORS |      |           | MT3/M-Z8              | APPROX WE | IGHT<br>G |