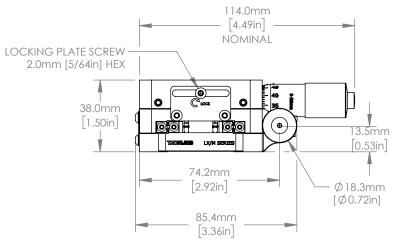

## FOR INFORMATION ONLY NOT FOR MANUFACTURING PURPOSES

| DRAWING PROJECTION                                                   |      |           | THORLABS  www.thorlabs.com     |                  |                    |
|----------------------------------------------------------------------|------|-----------|--------------------------------|------------------|--------------------|
|                                                                      | NAME | DATE      | METRIC 25mm X/Y CROSSED ROLLER |                  | LLER               |
| DRAWN                                                                | CS   | 05/JUL/17 | BEARING STAGE                  |                  |                    |
| APPROVAL                                                             | HP   | 10/JUL/17 | MATERIAL                       |                  | REV                |
| COPYRIGHT © 2018 BY THORLABS                                         |      |           | N/A                            |                  | Α                  |
| VALUES IN PARENTHESIS ARE CALCULATED AND MAY CONTAIN ROUNDOFF ERRORS |      |           | ITEM # LX20/M                  | APPROX WE 0.64 k | IGHT<br>. <b>Q</b> |