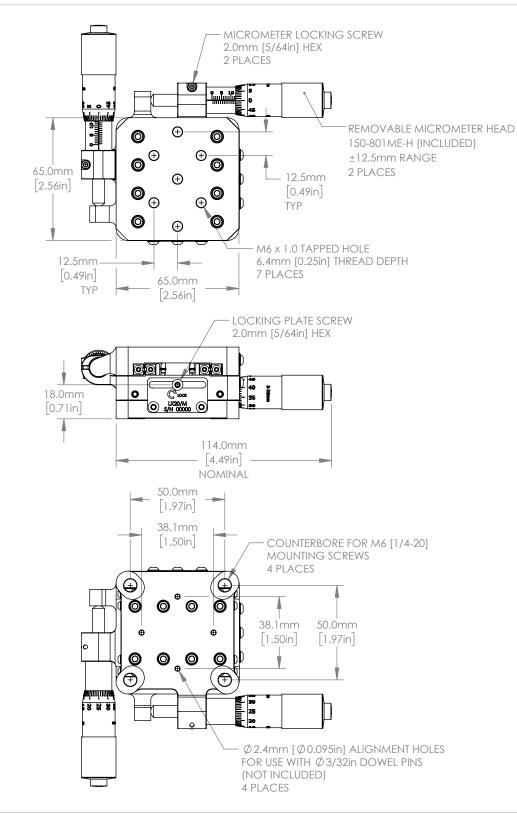

## FOR INFORMATION ONLY NOT FOR MANUFACTURING PURPOSES

| DRAWING PROJECTION                                                   |      |           | THORLABS  www.thorlabs.com     |                  |                    |
|----------------------------------------------------------------------|------|-----------|--------------------------------|------------------|--------------------|
|                                                                      | NAME | DATE      | METRIC 25mm X/Y CROSSED ROLLER |                  | LLER               |
| DRAWN                                                                | CS   | 05/JUL/17 | BEARING STAGE                  |                  |                    |
| APPROVAL                                                             | HP   | 10/JUL/17 | MATERIAL                       |                  | REV                |
| COPYRIGHT © 2018 BY THORLABS                                         |      |           | N/A                            |                  | Α                  |
| VALUES IN PARENTHESIS ARE CALCULATED AND MAY CONTAIN ROUNDOFF ERRORS |      |           | ITEM # LX20/M                  | APPROX WE 0.64 k | IGHT<br>. <b>Q</b> |