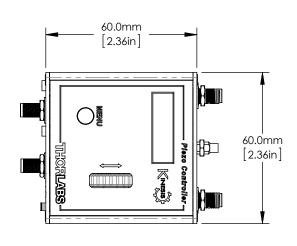

ADAPTER PLATE

| FOR INFORMATION ONLY         |    |
|------------------------------|----|
| NOT FOR MANUFACTURING PURPOS | ES |

|  | DRAWING<br>PROJECT                                                                                 |      |           | THOR LABS<br>www.thorlabs.com |        |  |        |            |
|--|----------------------------------------------------------------------------------------------------|------|-----------|-------------------------------|--------|--|--------|------------|
|  |                                                                                                    | NAME | DATE      | KINIECIC DIEZO A AOTOD CONITI |        |  |        | LLED       |
|  | DRAWN                                                                                              | SP   | 02/FEB/16 | KINESIS PIEZO MOTOR CONTROL   |        |  |        |            |
|  | APPROVAL                                                                                           | DC   | 02/FEB/16 | MATERIAL                      |        |  |        | REV        |
|  | COPYRIGHT © 2015 BY THORLABS  VALUES IN PARENTHESIS ARE CALCULATED AND MAY CONTAIN ROUNDOFF ERRORS |      |           | N/A                           |        |  |        | Α          |
|  |                                                                                                    |      |           | ITEM #                        | KPZ101 |  | 0.13 k | ight<br>(g |