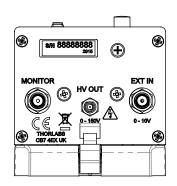

ADAPTER PLATE

| FOR INFORMATION ONLY         |    |
|------------------------------|----|
| NOT FOR MANUFACTURING PURPOS | ES |

|  | DRAWING<br>PROJECT                                                                                 |      |           | THOR LABS<br>www.thorlabs.com |        |  |        |            |
|--|----------------------------------------------------------------------------------------------------|------|-----------|-------------------------------|--------|--|--------|------------|
|  |                                                                                                    | NAME | DATE      | KINIECIC DIEZO A AOTOD CONITI |        |  |        | LLED       |
|  | DRAWN                                                                                              | SP   | 02/FEB/16 | KINESIS PIEZO MOTOR CONTROL   |        |  |        |            |
|  | APPROVAL                                                                                           | DC   | 02/FEB/16 | MATERIAL                      |        |  |        | REV        |
|  | COPYRIGHT © 2015 BY THORLABS  VALUES IN PARENTHESIS ARE CALCULATED AND MAY CONTAIN ROUNDOFF ERRORS |      |           | N/A                           |        |  |        | Α          |
|  |                                                                                                    |      |           | ITEM #                        | KPZ101 |  | 0.13 k | ight<br>(g |