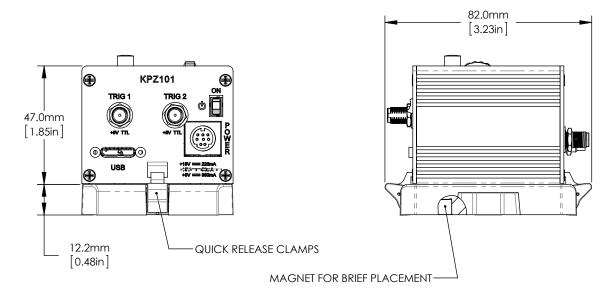

ADAPTER PLATE

| FOR INFORMATION ONLY         |    |
|------------------------------|----|
| NOT FOR MANUFACTURING PURPOS | ES |

|  | DRAWING<br>PROJECT                                                                                 |      |           | THOR LABS<br>www.thorlabs.com |        |  |        |            |
|--|----------------------------------------------------------------------------------------------------|------|-----------|-------------------------------|--------|--|--------|------------|
|  |                                                                                                    | NAME | DATE      | KINIECIC DIEZO A AOTOD CONITI |        |  |        | LLED       |
|  | DRAWN                                                                                              | SP   | 02/FEB/16 | KINESIS PIEZO MOTOR CONTROL   |        |  |        |            |
|  | APPROVAL                                                                                           | DC   | 02/FEB/16 | MATERIAL                      |        |  |        | REV        |
|  | COPYRIGHT © 2015 BY THORLABS  VALUES IN PARENTHESIS ARE CALCULATED AND MAY CONTAIN ROUNDOFF ERRORS |      |           | N/A                           |        |  |        | Α          |
|  |                                                                                                    |      |           | ITEM #                        | KPZ101 |  | 0.13 k | ight<br>(g |