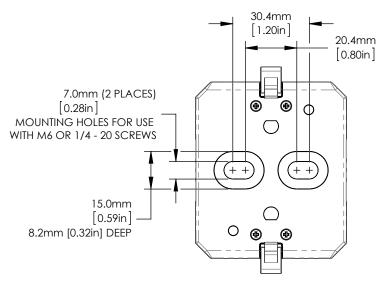

ADAPTER PLATE

| FOR INFORMATION ONLY         |    |
|------------------------------|----|
| NOT FOR MANUFACTURING PURPOS | ES |

|  | DRAWING<br>PROJECT                                                                                 |      |           | THOR LABS<br>www.thorlabs.com |        |  |        |            |
|--|----------------------------------------------------------------------------------------------------|------|-----------|-------------------------------|--------|--|--------|------------|
|  |                                                                                                    | NAME | DATE      | KINIECIC DIEZO A AOTOD CONITI |        |  |        | LLED       |
|  | DRAWN                                                                                              | SP   | 02/FEB/16 | KINESIS PIEZO MOTOR CONTROL   |        |  |        |            |
|  | APPROVAL                                                                                           | DC   | 02/FEB/16 | MATERIAL                      |        |  |        | REV        |
|  | COPYRIGHT © 2015 BY THORLABS  VALUES IN PARENTHESIS ARE CALCULATED AND MAY CONTAIN ROUNDOFF ERRORS |      |           | N/A                           |        |  |        | Α          |
|  |                                                                                                    |      |           | ITEM #                        | KPZ101 |  | 0.13 k | ight<br>(g |