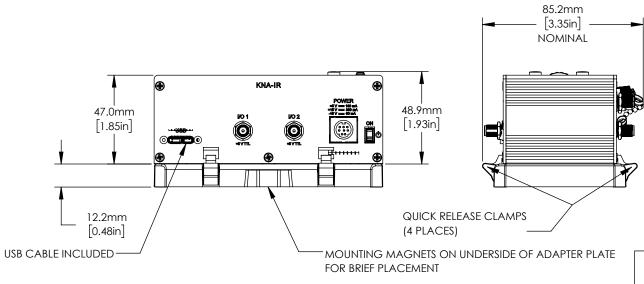

| FOR INFORMATION ONLY          |   |
|-------------------------------|---|
| NOT FOR MANUFACTURING PURPOSE | S |

| DRAWING PROJECTION                                                    |      |             | THORLASS WWW.thorlabs.com   |          |  |
|-----------------------------------------------------------------------|------|-------------|-----------------------------|----------|--|
|                                                                       | NAME | DATE        | KINESIS NANOTRAK® CONTROLLE | FR       |  |
| DRAWN                                                                 | IK   | 19/FEB/2019 |                             | 、        |  |
| APPROVAL                                                              | DJG  | 29/JUL/2019 | MATERIAL N/A                | REV      |  |
| COPYRIGHT © 2019 BY THORLABS                                          |      |             | 1 N/\(\triangle \) B        |          |  |
| VALUES IN PARENTHESIS ARE CALCULATED AND MAY CONTAIN ROUND OFF ERRORS |      |             |                             | SHT<br>J |  |