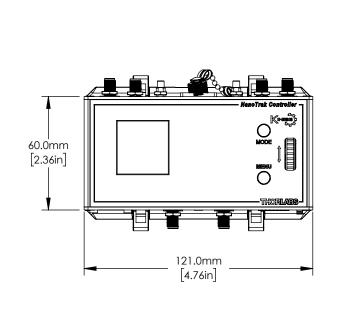

| FOR INFORMATION ONLY          |   |
|-------------------------------|---|
| NOT FOR MANUFACTURING PURPOSE | S |

| DRAWING PROJECTION                                                    |      |             | THORLASS WWW.thorlabs.com   |          |  |
|-----------------------------------------------------------------------|------|-------------|-----------------------------|----------|--|
|                                                                       | NAME | DATE        | KINESIS NANOTRAK® CONTROLLE | FR       |  |
| DRAWN                                                                 | IK   | 19/FEB/2019 |                             | 、        |  |
| APPROVAL                                                              | DJG  | 29/JUL/2019 | MATERIAL N/A                | REV      |  |
| COPYRIGHT © 2019 BY THORLABS                                          |      |             | 1 N/\(\triangle \) B        |          |  |
| VALUES IN PARENTHESIS ARE CALCULATED AND MAY CONTAIN ROUND OFF ERRORS |      |             |                             | SHT<br>J |  |