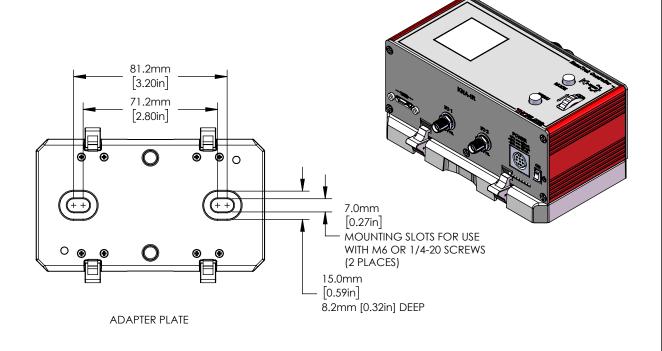

| FOR INFORMATION ONLY          |   |
|-------------------------------|---|
| NOT FOR MANUFACTURING PURPOSE | S |

| DRAWING PROJECTION                                                    |      |             | THORLASS WWW.thorlabs.com   |          |  |
|-----------------------------------------------------------------------|------|-------------|-----------------------------|----------|--|
|                                                                       | NAME | DATE        | KINESIS NANOTRAK® CONTROLLE | FR       |  |
| DRAWN                                                                 | IK   | 19/FEB/2019 |                             | 、        |  |
| APPROVAL                                                              | DJG  | 29/JUL/2019 | MATERIAL N/A                | REV      |  |
| COPYRIGHT © 2019 BY THORLABS                                          |      |             | 1 N/\(\triangle \) B        |          |  |
| VALUES IN PARENTHESIS ARE CALCULATED AND MAY CONTAIN ROUND OFF ERRORS |      |             |                             | SHT<br>J |  |