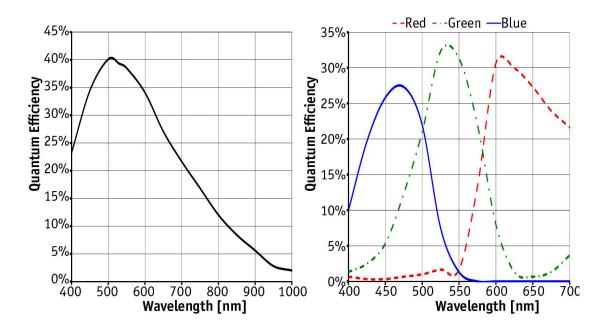

## Description

Ultra-compact, inexpensive 1394 VGA machine vision camera

The Guppy F-033B/C is an ultra-compact, inexpensive VGA machine vision camera with a sensitive CCD sensor (Sony ICX424). At full resolution, it runs up to 58 fps. Higher frame rates can be reached by a smaller AOI.

## Specifications

| Guppy                             | F-033                         |
|-----------------------------------|-------------------------------|
| Interface                         | IEEE 1394a - 400 Mb/s, 1 port |
| Resolution                        | 656 × 494                     |
| Sensor                            | Sony ICX424                   |
| Sensor type                       | CCD Progressive               |
| Sensor size                       | Type 1/3                      |
| Cell size                         | 7.4 μm                        |
| Lens mount                        | С                             |
| Max frame rate at full resolution | 58 fps                        |
| ADC                               | 10 bit                        |
| On-board FIFO                     | 0 Mbyte                       |
| Output                            |                               |
| Bit depth                         | 8 bit                         |
| Mono modes                        | Mono8                         |