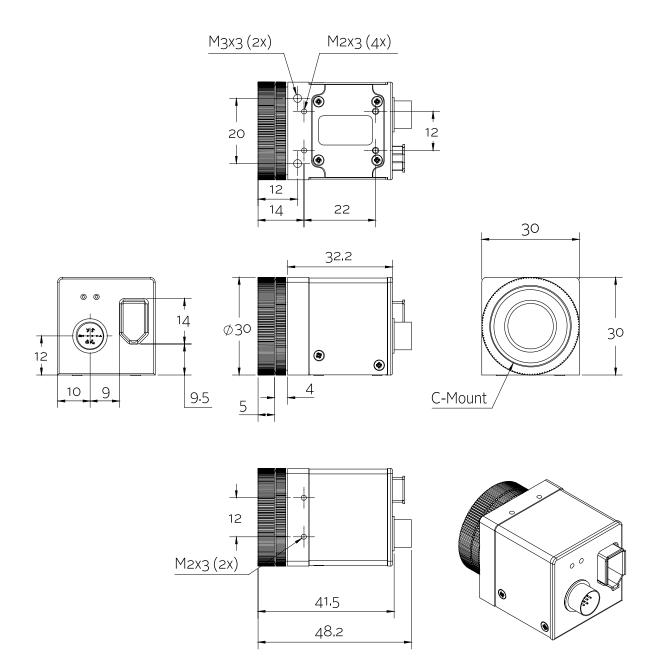

# Technical drawing

| Guppy                                  | F-033                              |
|----------------------------------------|------------------------------------|
| Color modes RGB                        | n/a                                |
| Raw modes                              | Raw8                               |
| General purpose inputs/outputs (GPIOs) |                                    |
| TTL I/Os                               | 1 input, 3 outputs                 |
| RS-232                                 | 1                                  |
| Operating conditions/dimensions        |                                    |
| Power requirements (DC)                | 8 V - 36 V                         |
| Power consumption (@12 V)              | <2 W                               |
| Mass                                   | 50 g                               |
| Body dimensions (L × W × H in mm)      | 48.2 × 30 × 30 mm incl. connectors |
| Regulations                            | CE, FCC Class B, RoHS              |
|                                        |                                    |