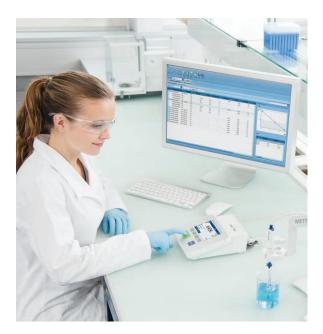

# Data Handling Made Easy

Connect your pH meter to EasyDirect<sup>™</sup> pH software to improve your data management. Within a few clicks the data measured on you pH meter could be seamlessly transferred to your computer. The application will store the data unmodified and allow for further printing or analysis. Enjoy the possibility to export the data as you see them to excel or any other csv application. Directly print the data to any printer connected or installed on your computer. Relax in the knowledge that your measurement results are stored and easily accessible with EasyDirect<sup>™</sup> for further analysis.

## Seamless communication

Need the data for statistical analysis, or do you need a physical printout for archiving? Within few seconds EasyDirect<sup>™</sup> pH can export the data unmodified to Excel or any other column separated application. Also printing to any printer connected to your computer is simple. The software will print the selected data as you see them and fit the column width to one page.