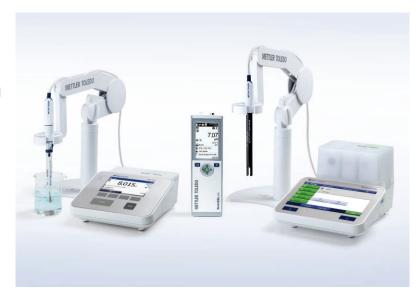

#### Connectivity

Connect SevenCompact<sup>™</sup>, SevenCompact<sup>™</sup> Duo, Seven2Go<sup>™</sup> Pro, FiveEasyPlus or SevenExcellence<sup>™</sup> to EasyDirect<sup>™</sup> pH Software either by USB or RS232 connection. Up to three instruments could be connected simultaneously to EasyDirect<sup>™</sup> pH and up to three instruments data can be stored.