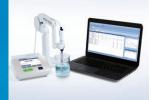

## **Plug and Play connectivity**

Complex communication settings are past with EasyDirect pH, simply connect your SevenCompact<sup>™</sup>, Seven2Go<sup>™</sup> or FiveEasyPlus to your computer, confirm that you like to add this instrument and start using the full functionality of the software.

# Data Handling Made Easy

Connect your pH meter to EasyDirect<sup>™</sup> pH software to improve your data management. Within a few clicks the data measured on you pH meter could be seamlessly transferred to your computer. The application will store the data unmodified and allow for further printing or analysis. Enjoy the possibility to export the data as you see them to excel or any other csv application. Directly print the data to any printer connected or installed on your computer. Relax in the knowledge that your measurement results are stored and easily accessible with EasyDirect<sup>™</sup> for further analysis.

#### Connectivity

Connect SevenCompact<sup>™</sup>, SevenCompact<sup>™</sup> Duo, Seven2Go<sup>™</sup> Pro, FiveEasyPlus or SevenExcellence<sup>™</sup> to EasyDirect<sup>™</sup> pH Software either by USB or RS232 connection. Up to three instruments could be connected simultaneously to EasyDirect<sup>™</sup> pH and up to three instruments data can be stored.