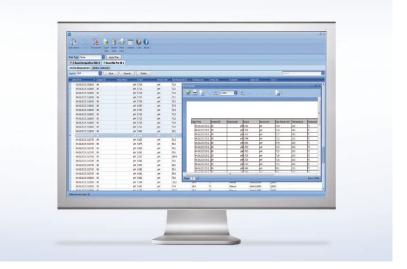

#### Intuitive operation

To start immediately the software is set to display most common parameters of your instrument by default. Nevertheless you can modify within seconds the displayed parameters according to your needs. For your convenience you can safe different screen layouts to call up display, export or printing.

## Seamless communication

Need the data for statistical analysis, or do you need a physical printout for archiving? Within few seconds EasyDirect<sup>™</sup> pH can export the data unmodified to Excel or any other column separated application. Also printing to any printer connected to your computer is simple. The software will print the selected data as you see them and fit the column width to one page.