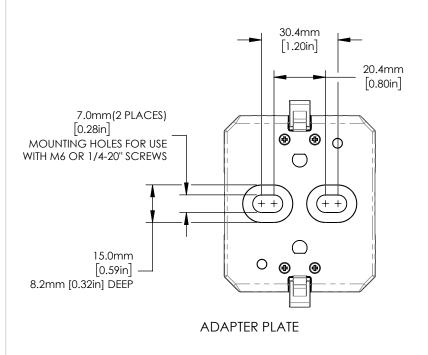

MAGNET FOR BRIEF PLACEMENT

FOR INFORMATION ONLY NOT FOR MANUFACTURING PURPOSES

| DRAWING PROJECTION                                                   |      |          | THORLARS www.thorlabs.com    |                  |            |
|----------------------------------------------------------------------|------|----------|------------------------------|------------------|------------|
|                                                                      | NAME | DATE     | KIN IEGIG GOLENIOID GONITDOL |                  |            |
| DRAWN                                                                | SP   | 26/05/16 | KINESIS SOLENOID CONTROL     |                  | LEK        |
| APPROVAL                                                             | DC   | 26/05/16 | MATERIAL                     |                  | REV        |
| COPYRIGHT © 2016 BY THORLABS                                         |      |          | N/A                          |                  | Α          |
| VALUES IN PARENTHESIS ARE CALCULATED AND MAY CONTAIN ROUNDOFF ERRORS |      |          | KSC101                       | APPROX WE 0.14 k | IGHT<br>IG |