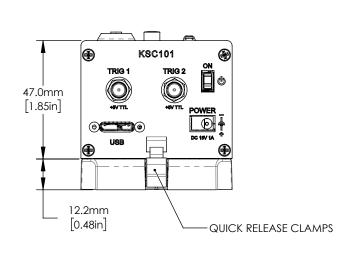

MAGNET FOR BRIEF PLACEMENT

FOR INFORMATION ONLY NOT FOR MANUFACTURING PURPOSES

| DRAWING PROJECTION                                                   |      |          | THORLARS www.thorlabs.com    |                  |            |
|----------------------------------------------------------------------|------|----------|------------------------------|------------------|------------|
|                                                                      | NAME | DATE     | KIN IEGIG GOLENIOID GONITDOL |                  |            |
| DRAWN                                                                | SP   | 26/05/16 | KINESIS SOLENOID CONTROL     |                  | LEK        |
| APPROVAL                                                             | DC   | 26/05/16 | MATERIAL                     |                  | REV        |
| COPYRIGHT © 2016 BY THORLABS                                         |      |          | N/A                          |                  | Α          |
| VALUES IN PARENTHESIS ARE CALCULATED AND MAY CONTAIN ROUNDOFF ERRORS |      |          | KSC101                       | APPROX WE 0.14 k | IGHT<br>IG |