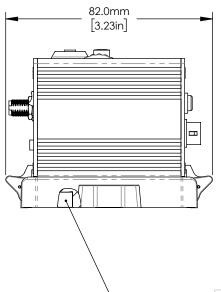

MAGNET FOR BRIEF PLACEMENT

FOR INFORMATION ONLY NOT FOR MANUFACTURING PURPOSES

| DRAWING PROJECTION                                                   |      |          | THORLARS www.thorlabs.com    |                  |            |
|----------------------------------------------------------------------|------|----------|------------------------------|------------------|------------|
|                                                                      | NAME | DATE     | KIN IEGIG GOLENIOID GONITDOL |                  |            |
| DRAWN                                                                | SP   | 26/05/16 | KINESIS SOLENOID CONTROL     |                  | LEK        |
| APPROVAL                                                             | DC   | 26/05/16 | MATERIAL                     |                  | REV        |
| COPYRIGHT © 2016 BY THORLABS                                         |      |          | N/A                          |                  | Α          |
| VALUES IN PARENTHESIS ARE CALCULATED AND MAY CONTAIN ROUNDOFF ERRORS |      |          | KSC101                       | APPROX WE 0.14 k | IGHT<br>IG |