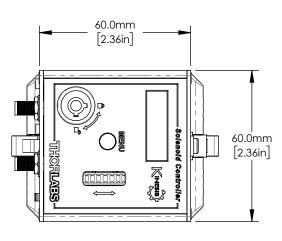

MAGNET FOR BRIEF PLACEMENT

FOR INFORMATION ONLY NOT FOR MANUFACTURING PURPOSES

| DRAWING PROJECTION                                                   |      |          | THORLARS www.thorlabs.com    |                  |            |
|----------------------------------------------------------------------|------|----------|------------------------------|------------------|------------|
|                                                                      | NAME | DATE     | KIN IEGIG GOLENIOID GONITDOL |                  |            |
| DRAWN                                                                | SP   | 26/05/16 | KINESIS SOLENOID CONTROL     |                  | LEK        |
| APPROVAL                                                             | DC   | 26/05/16 | MATERIAL                     |                  | REV        |
| COPYRIGHT © 2016 BY THORLABS                                         |      |          | N/A                          |                  | Α          |
| VALUES IN PARENTHESIS ARE CALCULATED AND MAY CONTAIN ROUNDOFF ERRORS |      |          | KSC101                       | APPROX WE 0.14 k | IGHT<br>IG |